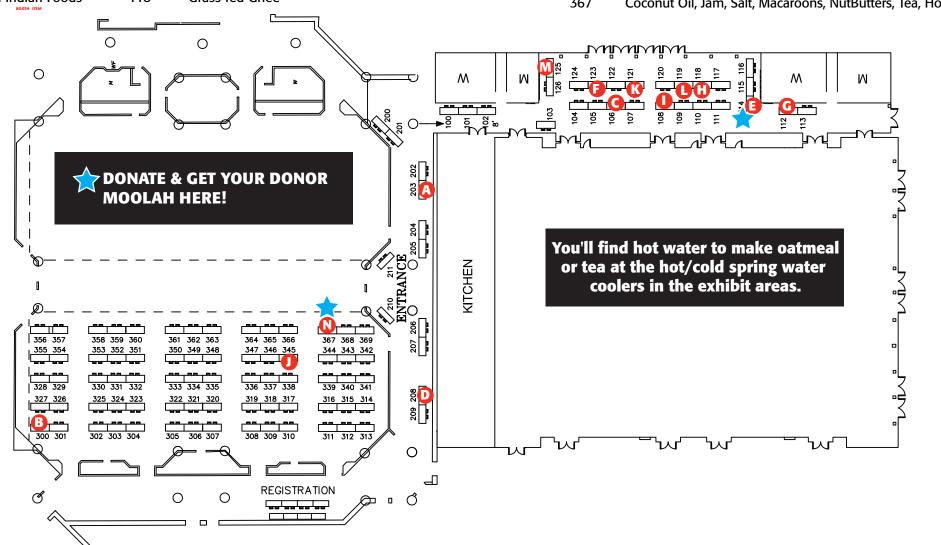

## UNDERGROUND BREAKIN' FAST DONOR GIFTS MAP

| SPONSOR                  | воотн | ITEM                              | Radiant Life         | 108        | Organic Bananas                                                                                            |
|--------------------------|-------|-----------------------------------|----------------------|------------|------------------------------------------------------------------------------------------------------------|
| (A) Cultures for Health  | 203   | Red and Golden Delicious Apples   | Real Bone Broth.com  | 345        | Chicken and Beef Bone Broth (Sat/Sun)                                                                      |
| B Eatwell Farm           | 300   | Lacto-Fermented Drinks (Sat/Sun)  | US Wellness Meats    | 121        | Grass-fed Beef Pemmican                                                                                    |
| Green Pasture Products   | 106   | Fermented Cod Liver Oil Capsules  |                      | 119        | Ikura - Wild Salmon Caviar                                                                                 |
| Grindstone Bakery        | 208   | Bread Slices (GF too!) and Butter | WAPF                 | 125        | Soaked & Dried Oatmeal Cereals in a Single Cup                                                             |
| <b>■</b> FTCLDF          | 114   | Organic Navel Oranges             | M                    | 125        | Cinnamon, Nutmeg and Pumpkin Pie Spice                                                                     |
| New Trends Publishing    | 123   | Grass-fed Beef Jerky              | FTCLDF Mini-Farmer's | 367        | Yogurt, Butter, Cheese, Cottage Cheese                                                                     |
| G Organic Pastures Dairy | 112   | Grass-fed Raw Milk                | Narket               | 367        | Real Bone Broth, (Friday), Hardboiled Pastured Eggs, Salt                                                  |
| Pure Indian Foods        | 118   | Grass-fed Ghee                    |                      | 367<br>367 | Organic Blueberries, Blueberry Muffins (GF too!) Coconut Oil, Jam, Salt, Macaroons, NutButters, Tea, Honey |
|                          |       |                                   |                      |            |                                                                                                            |